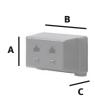

Warranty: 12-year, 3-shift

General Dimensions A height: 4.75 in.

**B** width: 3.75 in. **C** depth: 2.5 in.