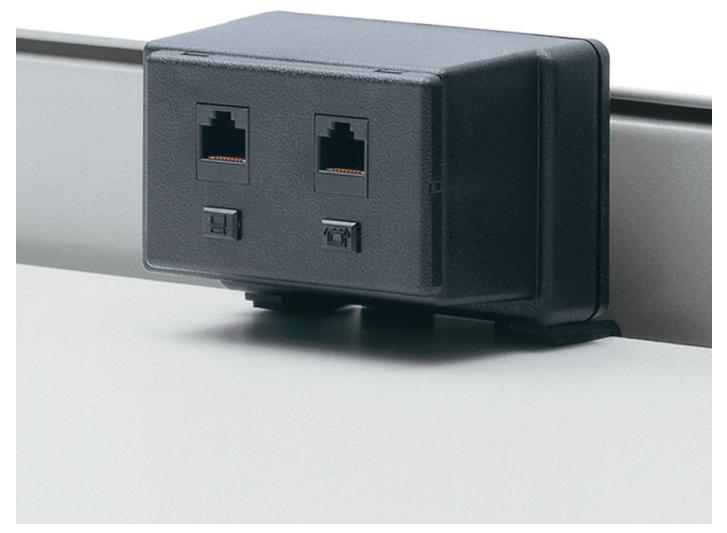

## **VOICE/DATA OUTLET** hermanmiller.com/product/powerdata-support

- Attaches to the back edge of a work surface.
- Supports faceplates with voice/data ports at work surface height.
- Has a furniture industry-standard 1.38"-high x 2.69"-wide opening that accepts voice/data modules or faceplates from various manufacturers.